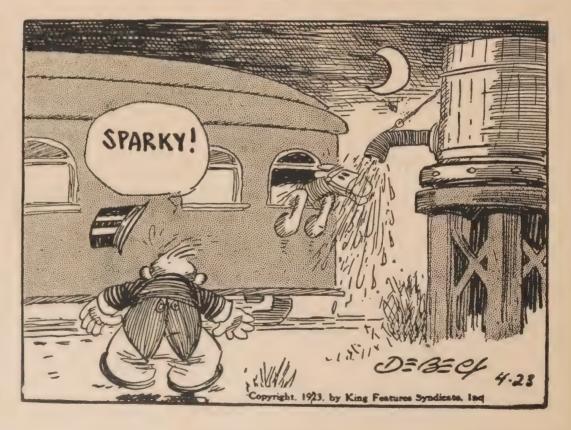

And his feelings for Spark Plug—well, they change from time to time. When Spark Plug wins a race, Barney loves him like a brother. But when Sparky loses, Barney always figures out how much he could get for him at a glue factory.